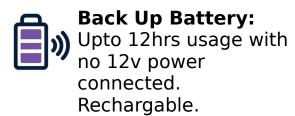

## **Technical Specifications**

| Parameter                    | Details                                       |
|------------------------------|-----------------------------------------------|
| Power Supply                 | 12v DC, 1A (max)                              |
| Supply Voltage Terminal Type | Terminal Block                                |
| Backup Battery               | LiPo 3.7v 3000mAh, Rechargeable               |
| Connectivity                 | Ethernet and Cellular (SIM Based)             |
| SIM Size                     | Micro Sim                                     |
| SIM Compatible Bands         | B1/B2/B3/B4/B5/B7/B8/B28/B66                  |
| External Antenna Type        | SMA Female                                    |
| Cellular Antenna             | NBIoT/LTE/2G/3G/4G (included)                 |
| Cellular Antenna Frequency's | 824MHz min – 2.17GHz max                      |
| GPS Antenna                  | Active GPSM Antenna (included)                |
| Dimensions No Case (LxWxH)   | 72mm X 45MM X 17MM                            |
| Operating Temperature        | -10°C to +50°C                                |
| Storage Temperature          | -20°C to +60°C                                |
| Indicators                   | CHR (Charge), STAT (Status), NET<br>(Network) |
| Distance from AJAX hub       | N/A                                           |
| PCB Color                    | Purple                                        |
| PCB Material Type            | FR-4 TG155 4 Layer Industrial                 |
| Appearance Quality           | IPC Class 2                                   |
| Battery Connector Type       | JST 2.0 3 Wire                                |