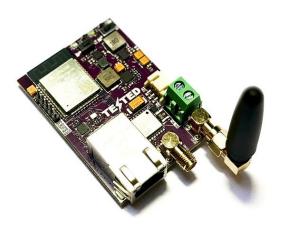

## GPS MODULE DATA SHEET

The Trace GPS Module seamlessly integrates with Ajax systems, offering precise location tracking for mobile assets. Designed for reliability and ease of use, it ensures accurate GPS data during panic events, enhancing the security of your mobile operations.

## **Technical Specifications**

| Parameter                    | Details                                       |
|------------------------------|-----------------------------------------------|
| Power Supply                 | 12v DC, 1A (max)                              |
| Supply Voltage Terminal Type | Terminal Block                                |
| Backup Battery               | LiPo 3.7v 3000mAh, Rechargeable               |
| Connectivity                 | Ethernet and Cellular (SIM Based)             |
| SIM Size                     | Micro Sim                                     |
| SIM Compatible Bands         | B1/B2/B3/B4/B5/B7/B8/B28/B66                  |
| External Antenna Type        | SMA Female                                    |
| Cellular Antenna             | NBIoT/LTE/2G/3G/4G (included)                 |
| Cellular Antenna Frequency's | 824MHz min – 2.17GHz max                      |
| GPS Antenna                  | Active GPSM Antenna (included)                |
| Dimensions No Case (LxWxH)   | 72mm X 45MM X 17MM                            |
| Operating Temperature        | -10°C to +50°C                                |
| Storage Temperature          | -20°C to +60°C                                |
| Indicators                   | CHR (Charge), STAT (Status), NET<br>(Network) |
| Distance from AJAX hub       | N/A                                           |
| PCB Color                    | Purple                                        |
| PCB Material Type            | FR-4 TG155 4 Layer Industrial                 |
| Appearance Quality           | IPC Class 2                                   |
| Battery Connector Type       | JST 2.0 3 Wire                                |